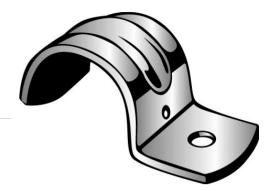

## **MEDIUM JIFFY CLIP**

UPC: 784610561457

**UNSPSC:** 31162310

Commodity: Mounting straps

Country of Origin:

**USA** 

One-hole straps are used to secure conduit, cable, tubing,pipe, etc. to mounting surface.

## **Product Attributes**

**Brand Name** Minerallac Company Sub Brand Minerallac Traditional

Type 1-Hole Strap Application **Electrical Conduit** 

**Special Features** Snap-on design for ease of installation.

Standard **UL#9N38** Material Steel Finish Zinc plated

Mounting Holes 1

Mounting Component, Wood, Steel, Concrete

Mounting Holes O.C. 1/4" IN Number Of Holes

Size 1.00" x 0.88" x 1.85" IN

Color Silver Width 0.88" IN Length 1.85" IN Height 1.00" IN Working Load Limit **25 LBS** Trade Size 3/4" IN **Thickness** 0.080" IN Cable Size Fits 3/4" EMT. Construction Stamped